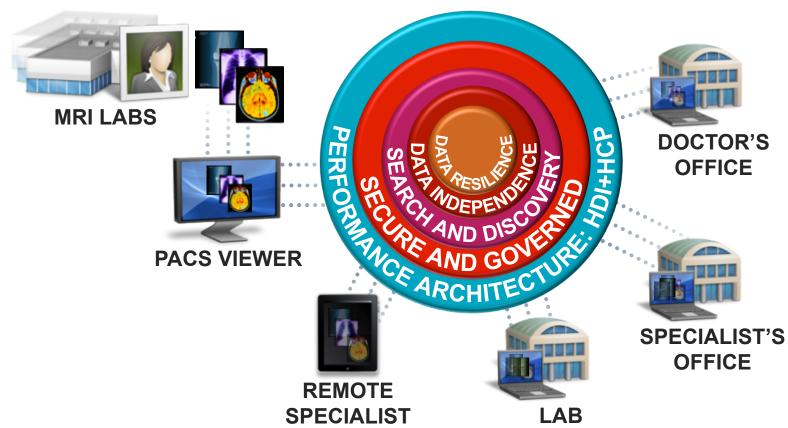

# Hitachi Clinical Cloud for Patient-oriented Health Care

### Metadata harmonization across an extensible Open Architecture makes this possible

#### **Hitachi Clinical Repository**

**Electronic Health Record** and Physician Portal