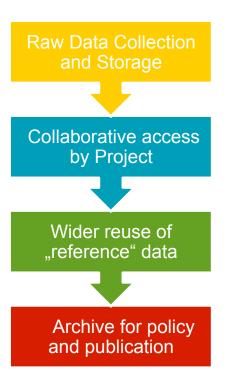

#### **Moravian Land Archive**

- More than 60km of archived documents
- Includes property and birth and marriage registry for Moravia and Lower Austria for legal research
- Contains a historic collection of maps, drawings and pictures digitized to protect invaluable cultural heritage
- Built-in replication eliminates backup
- True Object Storage enables trouble-free compliant online migration to next generation storage technology