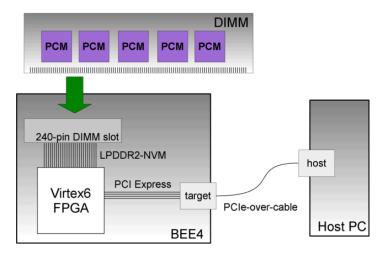

### And for realtime computing in the future.....

- Hitachi R&D Phase Change memory demo
- 3,000,000 IOPS @ 1us. latency with DC-Express protocol
- (compare 25-80 us. NAND and PCIe 6 us. latency)