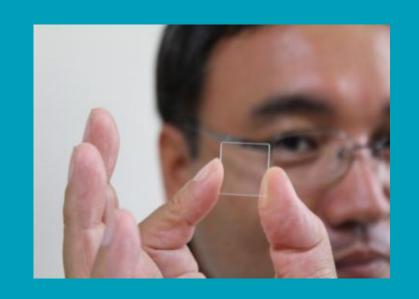

#### **300 Million Year Archive Tomorrow**

- Hitachi R&D Quartz Storage Prototype
- Data written with Blue-Ray recording density
- Data read with an optical microscope
- No power consumption
- Very stable material surviving 1000° C temperatures
- Suited for long-term storage