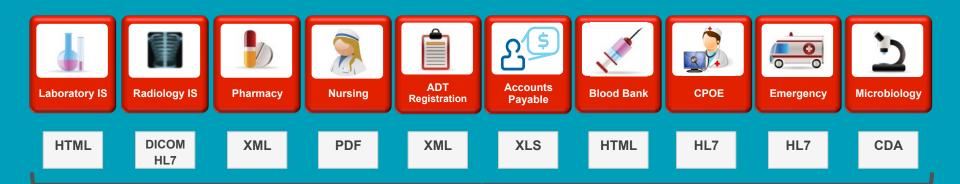

# **Custom Metadata provides new perspectives enriching data**

- Add customer metadata during ingestion or to already stored objects
- Integrate multiple disparate data stores and reduce need for object duplication
- Evolve index without a rebuild
- Perform richer searches and correlation with complex queries on a File System
- Support distributed searches
- Stored in XML for open access