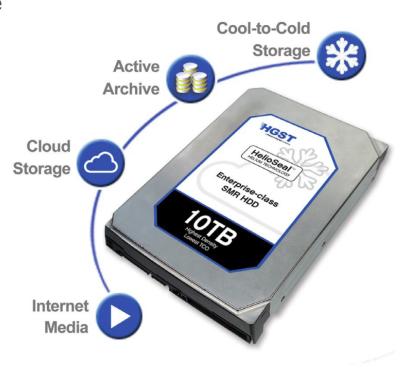

### **Archive Media Today**

- Ultrastar<sup>®</sup> He10 3.5-Inch Helium Hard Disk Drive
  - 33% more capacity than 6TB "air" drives
  - 44% more power efficiency
  - 23% less power at idle
  - Superior Reliability