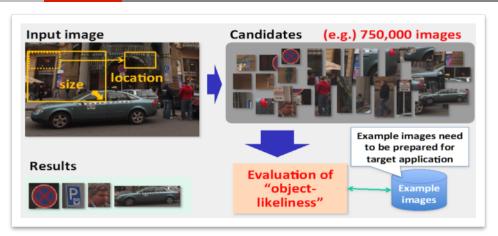

### **Opportunities for Visual Recognition**

 EMIEW visualization used in surveillance systems

 Hitachi Research and Development exploring the use of visualization in information and content cloud