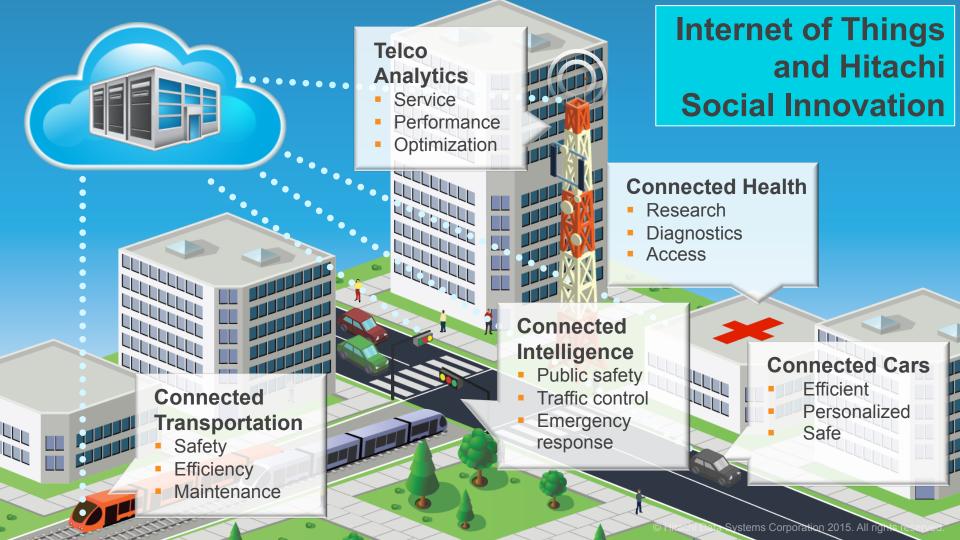

### Hitachi Social Innovation Business

Innovative Technology that integrates big data, analytics, and industry expertise for a healthier, safer, smarter society