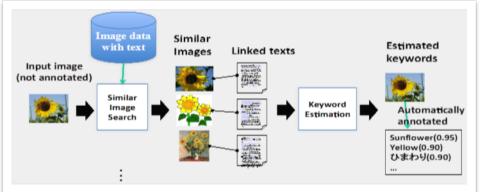

# **Custom Metadata provides new perspectives enriching data**

- Add customer metadata during ingestion or to already stored objects
- Integrate multiple disparate data stores and reduce need for object duplication
- Evolve index without a rebuild
- Perform richer searches and correlation with complex queries on a File System
- Support distributed searches
- Stored in XML for open access

### **Opportunities for Visual Recognition**

 EMIEW visualization used in surveillance systems

 Hitachi Research and Development exploring the use of visualization in information and content cloud