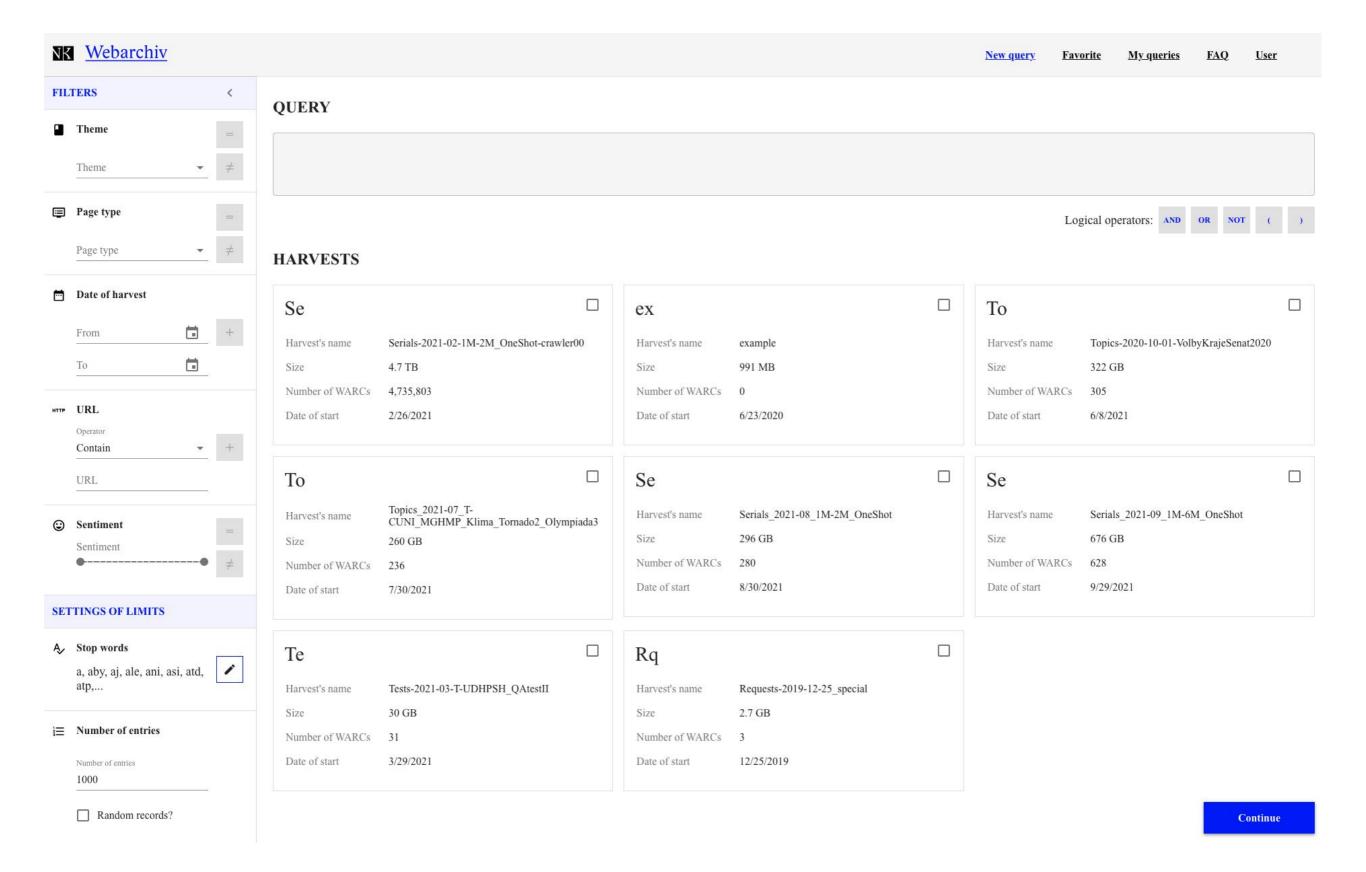

# Graphical user interface

- faceted full text search engine for analyzing large quantities of web archive data
- integrated application for exporting selected datasets for scientists based on their research requirements

### Query, Filtres, Settings of limits, Harvests

topics:"knihovna a muzeum" OR topics:"literatura" NOT webType:"eshop" AND date:[2021-01-01T00:00:00Z TO 2022-09-03T00:00:00Z] AND url:/.\*nkp.cz.\*/ AND sentiment:[0 TO 1]