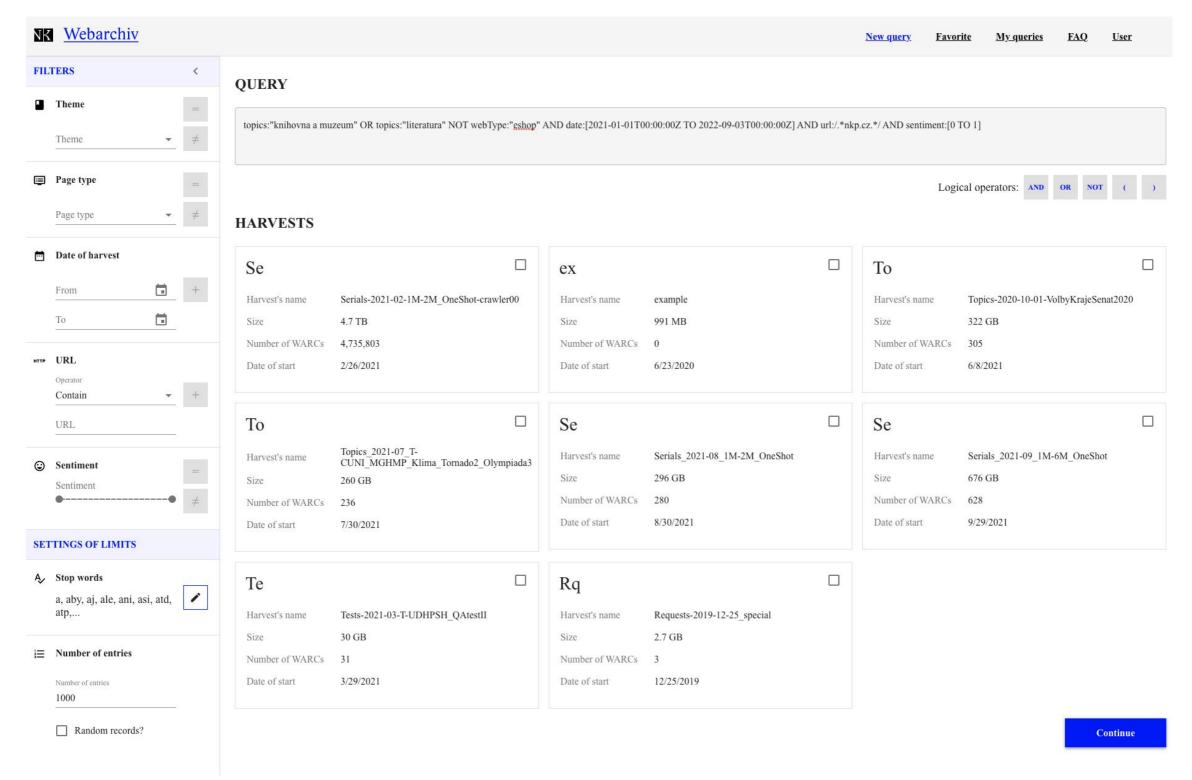

# Graphical user interface

- faceted full text search engine for analyzing large quantities of web archive data
- integrated application for exporting selected datasets for scientists based on their research requirements

### Query, Filtres, Settings of limits, Harvests

topics:"knihovna a muzeum" OR topics:"literatura" NOT webType:"eshop" AND date:[2021-01-01T00:00:00Z TO 2022-09-03T00:00:00Z] AND url:/.\*nkp.cz.\*/ AND sentiment:[0 TO 1]