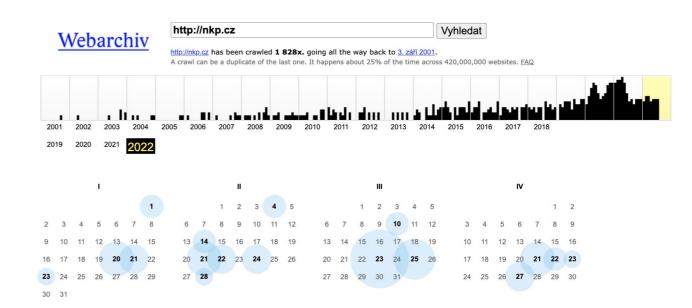

# Webarchiv

Czech web archive of the National Library of the Czech Republic

2000 – project of National Library of the Czech Republic, Moravian Library and Masaryk University

2001 – first archived website

2005 – regular harvesting of content

2022 – 440 TB of data

https://www.webarchiv.cz/en/