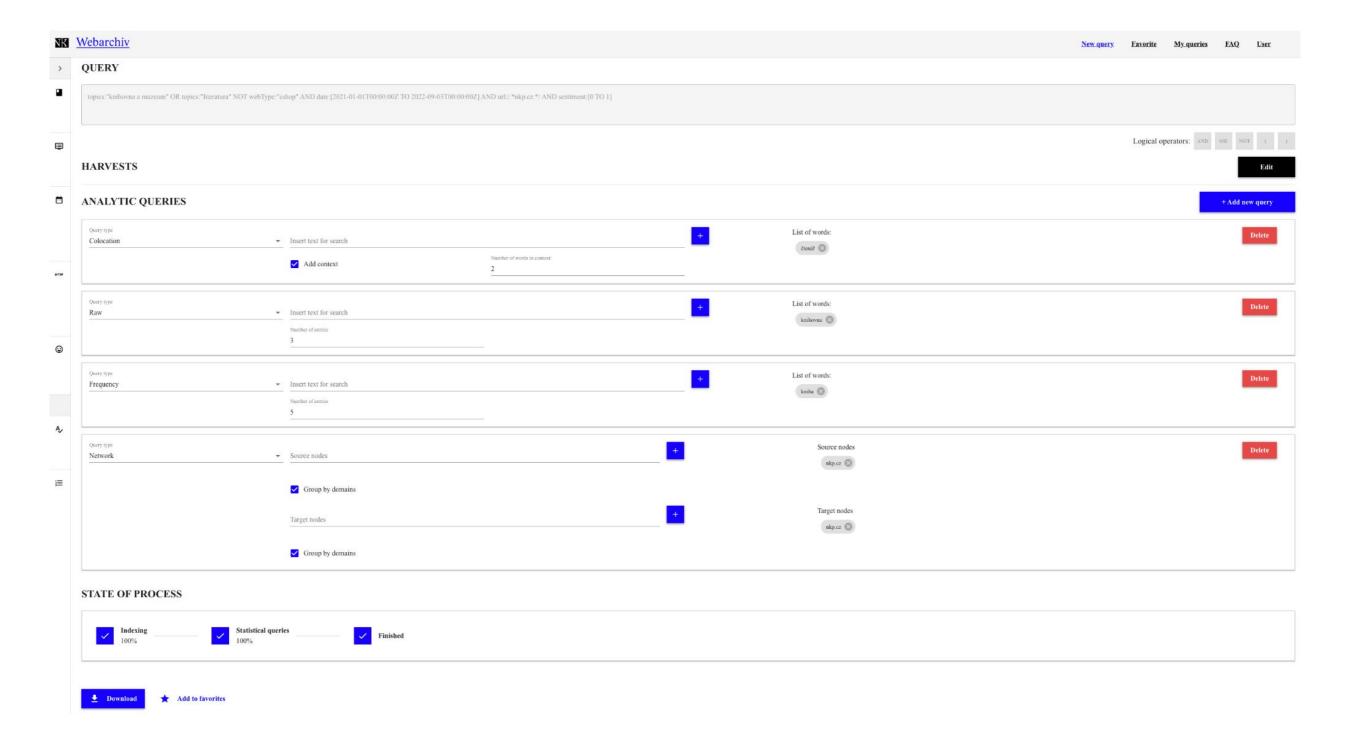

## Analytic Queries - Collocation, Raw, Frequency, Network

New query Favorite My queries FAQ User

### My queries

|   | QUERY                                                     | CREATED              | STATE    |                                   |
|---|-----------------------------------------------------------|----------------------|----------|-----------------------------------|
| * | topics:"knihovna a muzeum" OR topics:"literatura" NOT web | 9/3/2022, 7:32:15 PM | Finished | ● Show detail  ★ Add to favorites |
| * | topics:"knihovna a muzeum" OR topics:"literatura" NOT web | 9/3/2022, 7:06:25 PM | Finished | 5 Repeat query                    |
| * | topics:"knihovna a muzeum" OR topics:"divadlo" AND NOT we | 9/3/2022, 6:48:23 PM | Finished | <b>♣</b> Download                 |
| * | topics:"knihovna a muzeum" NOT webType:"eshop" AND date:[ | 9/3/2022, 6:44:12 PM | Finished | •••                               |

| < > results (4)          | i≡ ≎          | · · · · · · · · · · · · · · · · · · · | Q |  |  |  |
|--------------------------|---------------|---------------------------------------|---|--|--|--|
| Upgradovat Další informa |               |                                       |   |  |  |  |
| Název                    | ^ Datum změny | Velikost Druh                         |   |  |  |  |
| 1_COLLOCATION.json       | ① Včera 17:33 | 6 kB JSON file                        | 1 |  |  |  |
| 2_RAW.json               | ① Včera 17:33 | 50 kB JSON file                       | ) |  |  |  |
| 3_FREQUENCY.json         | ① Včera 17:33 | 57 kB JSON file                       |   |  |  |  |
| 4_NETWORK.json           | ① Včera 17:33 | 14 kB JSON file                       | ) |  |  |  |