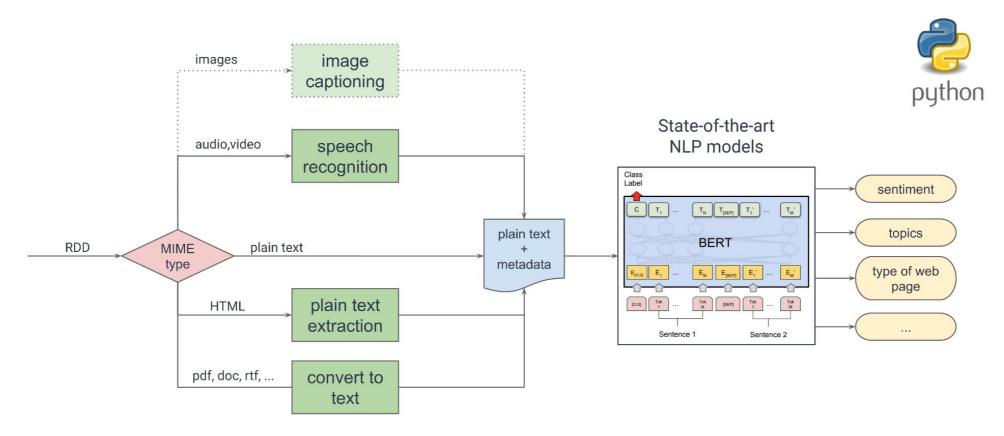

## AI Algorithms Pipeline

10

dataset, media types, processes, plain text + metadata, language processing model, deep neural network, trained to predict topic, sentiment, page type

- analysis text document topics and their automatic detection, analysis of audiofiles, approaches based on deep neural networks for document classification, automatic analytical tools, automatic assignment of metadata to individual documents
- **intermediary format** = format of records during web processing archive, defines items for raw downloaded data and metadata, each web page = 1 JSON object, to which individual algorithms store the retrieved metadata